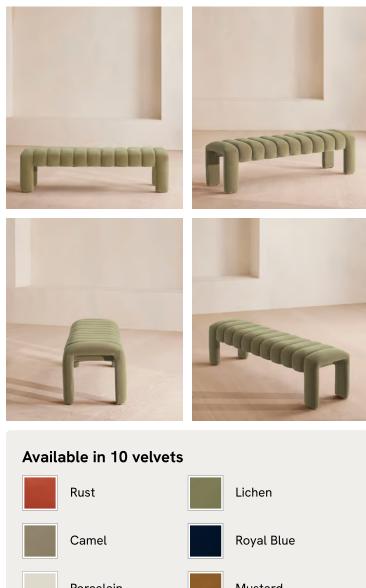

# Willis Bench, Velvet, Lichen

\$1,695 Regular price \$1,441 Member price

Our Willis bench adds a touch of vintage-inspired glamour to any interiors scheme with channelled seat detail and soft, velvet upholstery for a textural finish. Inspired by Holloway House, this piece is ideal for placing in an entrance, living room or at the end of the bed.

### **Dimensions**

Dimensions: H44 x W161 x D44cm / H17 x W63 x D17" Weight: 21kg / 46.3lbs Packaged dimensions: H50 x W165 x D51cm / H19.7 x W65 x D20.1"

### Details

Assembled size: H44 x W161 x D44cm Composition: Frame: Birch and engineered hardwood. Legs: Stainless Steel. Fabric: 85% Cotton, 15% Polyester Fabric: 85% Cotton 15% Polyester Frame: Birch and engineered hardwood Removable cushions: No Removable legs: No Seat depth: 17.3" Seat height: 17.3" Seat width: 63.4" Care instructions: Professional upholstery cleaning