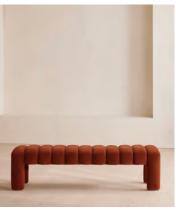

# Willis Bench, Velvet, Rust, US

\$1,695 Regular price \$1,441 Member price

Our Willis bench adds a touch of vintage-inspired glamor to any interiors scheme with channeled seat detail and soft, velvet upholstery for a textural finish. Inspired by Holloway House, this piece is ideal for placing in an entrance, living room or at the end of the bed.

## **Dimensions**

Dimensions: H44 x W161 x D44cm / H17 x W63 x D17"

**Weight:** 21kg / 46.3lbs

Packaged dimensions: H50 x W165 x D51cm / H19.7 x W65 x D20.1"

### **Details**

Assembled size: H17 x W63 x D17 inch

Composition: Frame: Birch and engineered hardwood. Legs: Stainless

Steel. Fabric: 85% Cotton, 15% Polyester Fabric: 85% Cotton 15% Polyester

Frame: Birch and engineered hardwood