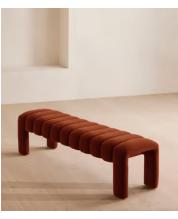

# Willis Bench, Velvet, Rust, US

\$1,695 Regular price \$1,441 Member price

Our Willis bench adds a touch of vintage-inspired glamor to any interiors scheme with channeled seat detail and soft, velvet upholstery for a textural finish. Inspired by Holloway House, this piece is ideal for placing in an entrance, living room or at the end of the bed.

## **Dimensions**

Dimensions: H44 x W161 x D44cm / H17 x W63 x D17"

**Weight:** 21kg / 46.3lbs

Packaged dimensions: H50 x W165 x D51cm / H19.7 x W65 x D20.1"

### **Details**

Assembled size: H17 x W63 x D17 inch

Composition: Frame: Birch and engineered hardwood. Legs: Stainless

Steel. Fabric: 85% Cotton, 15% Polyester Fabric: 85% Cotton 15% Polyester

Frame: Birch and engineered hardwood