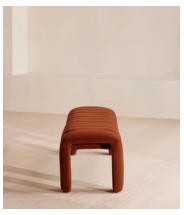

# Willis Bench, Velvet, Rust, US

\$1,695 Regular price \$1,441 Member price

Our Willis bench adds a touch of vintage-inspired glamor to any interiors scheme with channeled seat detail and soft, velvet upholstery for a textural finish. Inspired by Holloway House, this piece is ideal for placing in an entrance, living room or at the end of the bed.

## **Dimensions**

Dimensions: H44 x W161 x D44cm / H17 x W63 x D17"

**Weight:** 21kg / 46.3lbs

Packaged dimensions: H50 x W165 x D51cm / H19.7 x W65 x D20.1"

### **Details**

Assembled size: H17 x W63 x D17 inch

Composition: Frame: Birch and engineered hardwood. Legs: Stainless

Steel. Fabric: 85% Cotton, 15% Polyester Fabric: 85% Cotton 15% Polyester

Frame: Birch and engineered hardwood