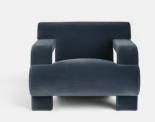

# Humphrey Armchair, Velvet, Grey Blue, US

\$2,195 Regular price \$1,866 Member price

The sculptural formation of our Humphrey armchair is designed to create a stand-alone statement in your living space, while echoing the interiors of Soho House Rome. Upholstered in grey blue velvet, place in a corner of the living room and sink into its undulating curves.