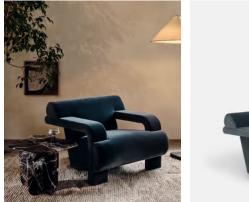

# Humphrey Armchair, Velvet, Grey Blue, US

\$2,195 Regular price \$1,866 Member price

The sculptural formation of our Humphrey armchair is designed to create a stand-alone statement in your living space, while echoing the interiors of Soho House Rome. Upholstered in grey blue velvet, place in a corner of the living room and sink into its undulating curves.