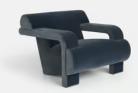

# Humphrey Armchair, Velvet, Grey Blue, US

\$2,195 Regular price \$1,866 Member price

The sculptural formation of our Humphrey armchair is designed to create a stand-alone statement in your living space, while echoing the interiors of Soho House Rome. Upholstered in grey blue velvet, place in a corner of the living room and sink into its undulating curves.