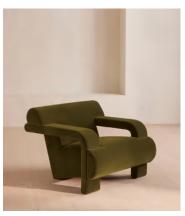

# Humphrey Armchair, Velvet, Olive, US

\$2,195 \$1,535 Regular price \$1,866 \$1,228 Member price

The sculptural formation of our Humphrey armchair is designed to create a stand-alone statement in your living space, while echoing the interiors of Soho House Rome. Upholstered in olive green velvet, place in a corner of the living room and sink into its undulating curves.

## **Dimensions**

Dimensions: H70 x W91 x D94cm / H27.5 x W35.8 x D37.1"

**Weight:** 27kg / 59.5lbs

**Packaged dimensions:** H76 x W97 x D101cm / H29.9 x W38.2 x D39.6"

Packaged weight: 38kg / 83.8lbs

### **Details**

Arm height: 22"

**Assembly required**: No **Composition**: 100% Cotton

Construction: Glued and screwed

Fabric: 100% Cotton

Feet: Birch
Filling: Foam

Frame: Birch and Plywood Removable cushions: No Removable legs: No Seat depth: 23" Seat height: 16.9" Seat width: 21.7" Spring count: 12