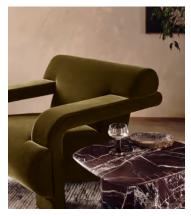

# Humphrey Armchair, Velvet, Olive, US

\$2,195 \$1,535 Regular price \$1,866 \$1,228 Member price

The sculptural formation of our Humphrey armchair is designed to create a stand-alone statement in your living space, while echoing the interiors of Soho House Rome. Upholstered in olive green velvet, place in a corner of the living room and sink into its undulating curves.