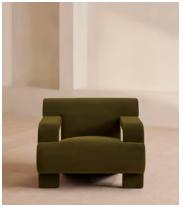

# Humphrey Armchair, Velvet, Olive, US

\$2,195 \$1,535 Regular price \$1,866 \$1,228 Member price

The sculptural formation of our Humphrey armchair is designed to create a stand-alone statement in your living space, while echoing the interiors of Soho House Rome. Upholstered in olive green velvet, place in a corner of the living room and sink into its undulating curves.

## **Dimensions**

Dimensions: H70 x W91 x D94cm / H27.5 x W35.8 x D37.1"

**Weight:** 27kg / 59.5lbs

**Packaged dimensions:** H76 x W97 x D101cm / H29.9 x W38.2 x D39.6"

Packaged weight: 38kg / 83.8lbs

### **Details**

Arm height: 22"

**Assembly required**: No **Composition**: 100% Cotton

Construction: Glued and screwed

Fabric: 100% Cotton

Feet: Birch
Filling: Foam

Frame: Birch and Plywood Removable cushions: No Removable legs: No Seat depth: 23" Seat height: 16.9" Seat width: 21.7" Spring count: 12