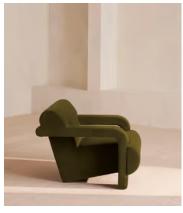

# Humphrey Armchair, Velvet, Olive, US

\$2,195 \$1,535 Regular price \$1,866 \$1,228 Member price

The sculptural formation of our Humphrey armchair is designed to create a stand-alone statement in your living space, while echoing the interiors of Soho House Rome. Upholstered in olive green velvet, place in a corner of the living room and sink into its undulating curves.

## **Dimensions**

Dimensions: H70 x W91 x D94cm / H27.5 x W35.8 x D37.1"

**Weight:** 27kg / 59.5lbs

**Packaged dimensions:** H76 x W97 x D101cm / H29.9 x W38.2 x D39.6"

Packaged weight: 38kg / 83.8lbs

### **Details**

Arm height: 22"

**Assembly required**: No **Composition**: 100% Cotton

Construction: Glued and screwed

Fabric: 100% Cotton

Feet: Birch
Filling: Foam

Frame: Birch and Plywood Removable cushions: No Removable legs: No Seat depth: 23" Seat height: 16.9" Seat width: 21.7" Spring count: 12