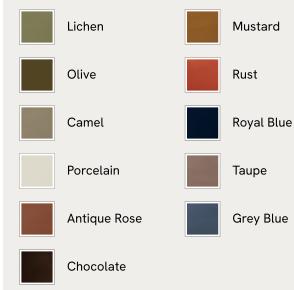

# SOHO HOME



#### Available in 11 velvets



# Garret Armchair, Velvet, Olive, US

\$2,995 Regular price \$2,546 Member price

Shaped for optimal comfort and visual impact, the Garret swivel chair is a House favourite featured in a variety of our club spaces including 180 House and Little Beach House Brighton. Inviting you to relax and sink into its undulating curves, it's upholstered in soft cotton velvet with a swivel base and brass detail. Use to recreate our cosy reading nook in your own home.

### Dimensions

Dimensions: H76 x W97 x D91cm / H30 x W39 x D36" Weight: 44kg / 97lbs Packaged dimensions: H79 x W101 x D95cm / H31.1 x W39.8 x D37.4" Packaged weight: 44.3kg / 97.7lbs

## Details

Assembly required: No Composition: 85% Cotton, 15% Polyester (100% Cotton pile) Construction: Corner blocked, stapled and glued Fabric: Velve