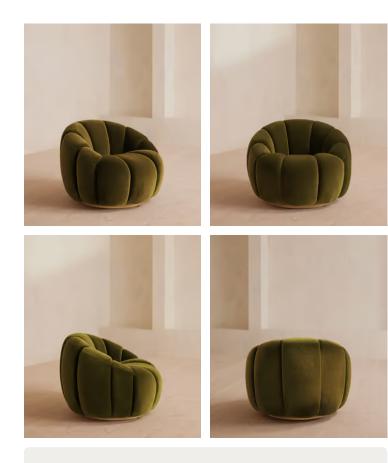

# Garret Armchair, Velvet, Olive, US

\$2,995 Regular price \$2,546 Member price

Shaped for optimal comfort and visual impact, the Garret swivel chair is a House favourite featured in a variety of our club spaces including 180 House and Little Beach House Brighton. Inviting you to relax and sink into its undulating curves, it's upholstered in soft cotton velvet with a swivel base and brass detail. Use to recreate our cosy reading nook in your own home.

### Dimensions

Dimensions: H76 x W97 x D91cm / H30 x W39 x D36" Weight: 44kg / 97lbs Packaged dimensions: H79 x W101 x D95cm / H31.1 x W39.8 x D37.4" Packaged weight: 44.3kg / 97.7lbs

## Details

Assembly required: No Composition: 85% Cotton, 15% Polyester (100% Cotton pile) Construction: Corner blocked, stapled and glued Fabric: Velvet Feet: Stainless steel swivel base Filling: Foam with fibre Frame: Birch and Engineered hardwood Material: Velvet Removable cushions: No Removable legs: No Seat depth: 22.8" Seat height: 17.3" Seat width: 19.7"