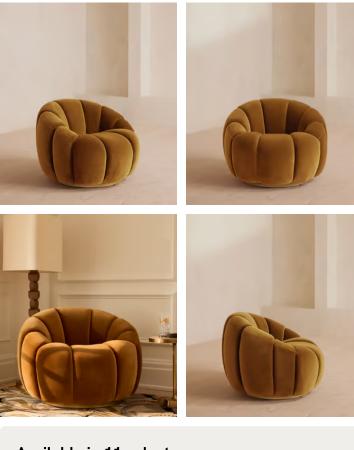

#### Available in 11 velvets

# Garret Armchair, Velvet, Mustard, US

\$2,995 Regular price \$2,546 Member price

Shaped for optimal comfort and visual impact, the Garret swivel chair is a House favourite featured in a variety of our club spaces including 180 House and Little Beach House Brighton. Inviting you to relax and sink into its undulating curves, it's upholstered in soft cotton velvet with a swivel base and brass detail. Use to recreate our cosy reading nook in your own home.

## Dimensions

Dimensions: H76 x W97 x D91cm / H30 x W39 x D36" Weight: 44kg / 97lbs Packaged dimensions: H79 x W101 x D95cm / H31.1 x W39.8 x D37.4" Packaged weight: 44kg / 97lbs

### Details

Assembly required: No Composition: 85% Cotton, 15% Polyester (100% Cotton pile) Construction: Corner blocked, stapled and glued Fabric: Velvet Feet: Stainless steel swivel base Filling: Foam with fibre Frame: Birch and Engineered hardwood Material: Velvet Removable cushions: No Removable legs: No Seat depth: 22.8" Seat height: 17.3"