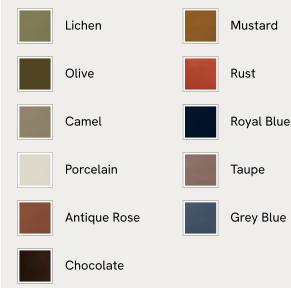

# SOHO HOME



#### Available in 11 velvets



# Garret Armchair, Velvet, Mustard, US

\$2,995 Regular price \$2,546 Member price

Shaped for optimal comfort and visual impact, the Garret swivel chair is a House favourite featured in a variety of our club spaces including 180 House and Little Beach House Brighton. Inviting you to relax and sink into its undulating curves, it's upholstered in soft cotton velvet with a swivel base and brass detail. Use to recreate our cosy reading nook in your own home.

## Dimensions

Dimensions: H76 x W97 x D91cm / H30 x W39 x D36" Weight: 44kg / 97lbs Packaged dimensions: H79 x W101 x D95cm / H31.1 x W39.8 x D37.4" Packaged weight: 44kg / 97lbs

### Details

Assembly required: No Composition: 85% Cotton, 15% Polyester (100% Cotton pile) Construction: Corner blocked, stapled and glued Fabric: Velvet