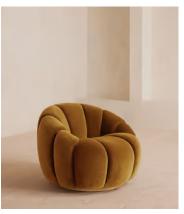

# Garret Armchair, Velvet, Mustard

\$2,995 Regular price \$2,546 Member price

Shaped for optimal comfort and visual impact, the Garret swivel chair is a House favourite featured in a variety of our club spaces including 180 House and Little Beach House Brighton. Inviting you to relax and sink into its undulating curves, it's upholstered in soft cotton velvet with a swivel base and brass detail. Use to recreate our cosy reading nook in your own home.