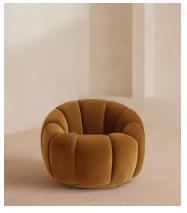

# Garret Armchair, Velvet, Mustard

\$2,995 Regular price \$2,546 Member price

Shaped for optimal comfort and visual impact, the Garret swivel chair is a House favourite featured in a variety of our club spaces including 180 House and Little Beach House Brighton. Inviting you to relax and sink into its undulating curves, it's upholstered in soft cotton velvet with a swivel base and brass detail. Use to recreate our cosy reading nook in your own home.