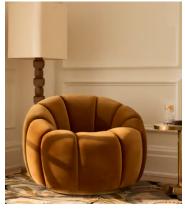

# Garret Armchair, Velvet, Mustard

\$2,995 Regular price \$2,546 Member price

Shaped for optimal comfort and visual impact, the Garret swivel chair is a House favourite featured in a variety of our club spaces including 180 House and Little Beach House Brighton. Inviting you to relax and sink into its undulating curves, it's upholstered in soft cotton velvet with a swivel base and brass detail. Use to recreate our cosy reading nook in your own home.