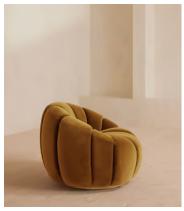

# Garret Armchair, Velvet, Mustard

\$2,995 Regular price \$2,546 Member price

Shaped for optimal comfort and visual impact, the Garret swivel chair is a House favourite featured in a variety of our club spaces including 180 House and Little Beach House Brighton. Inviting you to relax and sink into its undulating curves, it's upholstered in soft cotton velvet with a swivel base and brass detail. Use to recreate our cosy reading nook in your own home.