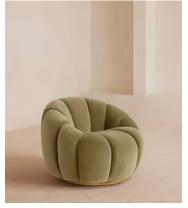

# Garret Armchair, Velvet, Lichen, US

\$2,995 Regular price \$2,546 Member price

Shaped for optimal comfort and visual impact, the Garret swivel chair is a House favourite featured in a variety of our club spaces including 180 House and Little Beach House Brighton. Inviting you to relax and sink into its undulating curves, it's upholstered in soft cotton velvet with a swivel base and brass detail. Use to recreate our cosy reading nook in your own home.