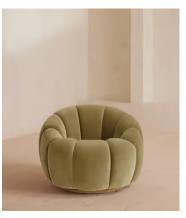

# Garret Armchair, Velvet, Lichen, US

\$2,995 Regular price \$2,546 Member price

Shaped for optimal comfort and visual impact, the Garret swivel chair is a House favourite featured in a variety of our club spaces including 180 House and Little Beach House Brighton. Inviting you to relax and sink into its undulating curves, it's upholstered in soft cotton velvet with a swivel base and brass detail. Use to recreate our cosy reading nook in your own home.