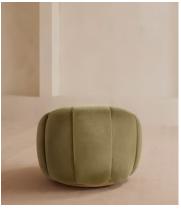

# Garret Armchair, Velvet, Lichen, US

\$2,995 Regular price \$2,546 Member price

Shaped for optimal comfort and visual impact, the Garret swivel chair is a House favourite featured in a variety of our club spaces including 180 House and Little Beach House Brighton. Inviting you to relax and sink into its undulating curves, it's upholstered in soft cotton velvet with a swivel base and brass detail. Use to recreate our cosy reading nook in your own home.