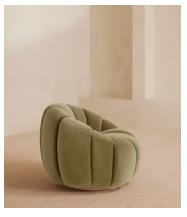

# Garret Armchair, Velvet, Lichen, US

\$2,995 Regular price \$2,546 Member price

Shaped for optimal comfort and visual impact, the Garret swivel chair is a House favourite featured in a variety of our club spaces including 180 House and Little Beach House Brighton. Inviting you to relax and sink into its undulating curves, it's upholstered in soft cotton velvet with a swivel base and brass detail. Use to recreate our cosy reading nook in your own home.