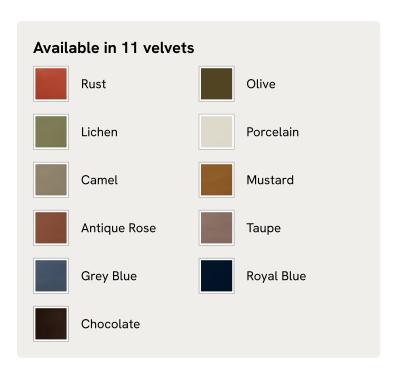

the tapered birch wood frame and brass detail on the arms complement its clean lines.

#### **Dimensions**

**Dimensions:** H84.5 x W64 x D75cm / H33.3 x W25.2 x D29.5"

Weight: 24kg / 52.9lbs

Packaged dimensions: H79 x W75 x D80cm / H31.1 x W29.5 x D31.5"

Packaged weight: 23.6kg / 52lbs

#### **Details**

Arm height: 24"

Assembly required: No

Composition: 85% Cotton, 15% Polyester (100% Cotton pile)

Construction: Mortise and Tenon; Corner blocked, stapled and glued

Fabric: 85% Cotton 15% Polyester (100% cotton pile)

Feet: Birch

Filling: Feather down, foam and fibre

Frame: Birch frame with brass effect finish

Removable cushions: Yes

Removable legs: No

Seat depth: 17.7"

Seat height: 18.1"

Seat width: 22"

Care instructions: Professional upholstery cleaning only

## SOHO HOME