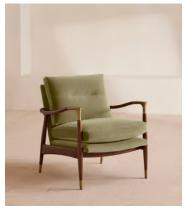

# Theodore Armchair, Velvet, Lichen, US

\$1,495 Regular price \$1,271 Member price

Taking cues from vintage designs at Soho House 40 Greek Street, our Theodore armchair will add a fresh focal point to your living space. A comfortable, deep-sit shape with down and feather-wrapped foam cushions is upholstered in lichen velvet, while the tapered birch wood frame and brass detail on the arms complement its clean lines.