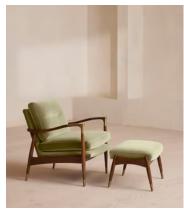

# Theodore Armchair, Velvet, Lichen, US

\$1,495 Regular price \$1,271 Member price

Taking cues from vintage designs at Soho House 40 Greek Street, our Theodore armchair will add a fresh focal point to your living space. A comfortable, deep-sit shape with down and feather-wrapped foam cushions is upholstered in lichen velvet, while the tapered birch wood frame and brass detail on the arms complement its clean lines.