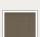

### SOHO HOME









#### Available in 11 linens



Natural



Bisque



Wheat



Ochre



Sage



Olive



Sienna



Antique Rose



Mushroom



Prussian Blue



Indigo

# Theodore Armchair, Velvet, Lichen, US

\$1,495 Regular price \$1,271 Member price

Taking cues from vintage designs at Soho House 40 Greek Street, our Theodore armchair will add a fresh focal point to your living space. A comfortable, deep-sit shape with down and feather-wrapped foam cushions is upholstered in lichen velvet, while the tapered birch wood frame and brass detail on the arms complement its clean lines.

#### **Dimensions**

**Dimensions:** H84.5 x W64 x D75cm / H33.3 x W25.2 x D29.5"

Weight: 24kg / 52.9lbs

Packaged dimensions: H79 x W75 x D80cm / H31.1 x W29.5 x D31.5"

Packaged weight: 23.6kg / 52lbs

#### **Details**

Arm height: 24"

Assembly required: No

Composition: 85% Cotton, 15% Poly