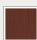

### SOHO HOME









#### Available in 11 linens



Natural



Bisque



Wheat



Ochre



Sage



Olive



Sienna



Antique Rose



Mushroom



Prussian Blue



Indigo

# Theodore Armchair, Velvet, Lichen, US

\$1,495 Regular price \$1,271 Member price

Taking cues from vintage designs at Soho House 40 Greek Street, our Theodore armchair will add a fresh focal point to your living space. A comfortable, deep-sit shape with down and feather-wrapped foam cushions is upholstered in lichen velvet, while the tapered birch wood frame and brass detail on the arms complement its clean lines.

#### **Dimensions**

**Dimensions:** H84.5 x W64 x D75cm / H33.3 x W25.2 x D29.5"

Weight: 24kg / 52.9lbs

Packaged dimensions: H79 x W75 x D80cm / H31.1 x W29.5 x D31.5"

Packaged weight: 23.6kg / 52lbs

#### **Details**

Arm height: 24"

Assembly required: No

Composition: 85% Cotton, 15% Polyester (100% Cotto