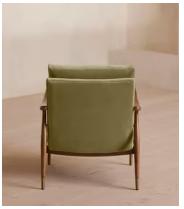

# Theodore Armchair, Velvet, Lichen, US

\$1,495 Regular price \$1,271 Member price

Taking cues from vintage designs at Soho House 40 Greek Street, our Theodore armchair will add a fresh focal point to your living space. A comfortable, deep-sit shape with down and feather-wrapped foam cushions is upholstered in lichen velvet, while the tapered birch wood frame and brass detail on the arms complement its clean lines.