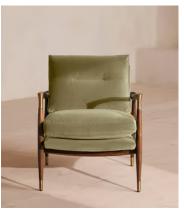

# Theodore Armchair, Velvet, Lichen, US

\$1,495 Regular price \$1,271 Member price

Taking cues from vintage designs at Soho House 40 Greek Street, our Theodore armchair will add a fresh focal point to your living space. A comfortable, deep-sit shape with down and feather-wrapped foam cushions is upholstered in lichen velvet, while the tapered birch wood frame and brass detail on the arms complement its clean lines.