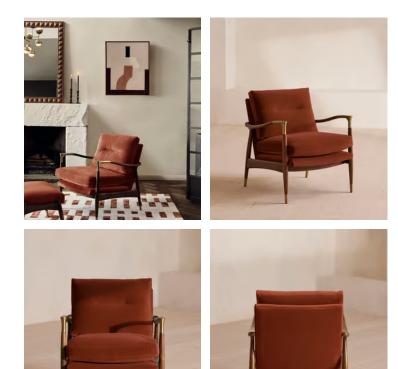

# Theodore Armchair, Velvet, Rust, US

\$1,495 Regular price \$1,271 Member price

Taking cues from vintage designs at Soho House 40 Greek Street, our Theodore chair will add a fresh focal point to your living space. A comfortable, deep-sit shape with down and feather-wrapped foam cushions is upholstered in rust velvet, while the tapered birch wood frame and brass detail on the arms complement its clean lines.

### Dimensions

Dimensions: H84.5 x W64 x D75cm / H33.3 x W25.2 x D29.5" Weight: 24kg / 52.9lbs Packaged dimensions: H79 x W75 x D80cm / H31.1 x W29.5 x D31.5" Packaged weight: 23.6kg / 52lbs

#### Details

Arm height: 24" Assembly required: No Composition: 85% Cotton, 15% Polyester (100% Cotton pile) Construction: Mortise and Tenon; Corner blocked, stapled and glued Fabric: 85% Cotton 15% Polyester (100% cotton pile) Feet: Birch Filling: Feather down, foam and fibre Frame: Birch frame with brass effect finish Removable cushions: Yes Removable legs: No Seat depth: 17.7" Seat height: 18.1" Seat width: 22" Care instructions: Professional upholstery cleaning only