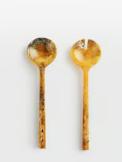

## Henrietta Salad Servers, Set of Two

\$59 Regular price\$50 Member price

Serve up salads the Soho House way with our Henrietta servers, inspired by our very own 180 House. Sculpted from resin with an iridescent finish, no two are the same due to the natural variations of the material, making them a unique addition to your dining collection.

## Dimensions

Dimensions: H30 x W5 x D2cm / H12 x W2 x D1" Weight: 2kg / 4.4lbs Packaged weight: 2kg / 4.4lbs

## Details

Assembly required: No Composition: Resin Dishwasher safe: No Material: Resin Microwave safe: No Oven safe: No Care instructions: Hand Wash Only