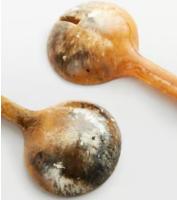

## Henrietta Salad Servers, Set of Two

\$59 Regular price\$50 Member price

Serve up salads the Soho House way with our Henrietta servers, inspired by our very own 180 House. Sculpted from resin with an iridescent finish, no two are the same due to the natural variations of the material, making them a unique addition to your dining collection.

## Details

Assembly required: No Composition: Resin Dishwasher safe: No Material: Resin Microwave safe: No Oven safe: No Care instructions: Hand Wash Only