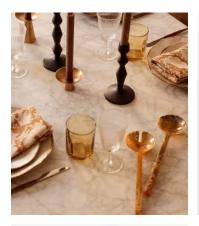

## Henrietta Salad Servers, Set of Two

\$59 Regular price\$50 Member price

Serve up salads the Soho House way with our Henrietta servers, inspired by our very own 180 House. Sculpted from resin with an iridescent finish, no two are the same due to the natural variations of the material, making them a unique addition to your dining collection.