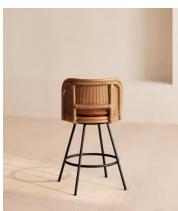

## Kaden Counter Stool

\$795 Regular price \$676 Member price

A rounded backrest crafted from hand-woven natural rattan encases a comfortable, removable leather seat pad.

The Kaden counter stool draws inspiration from the artisanal elements of Thai crafts, and mirrors the natural rattan detailing seen throughout Soho House Bangkok. Its swivel seat is designed to let you socialise from all angles.

## **Details**

Assembly required: No Composition: 100% Leather

Fabric: Leather Feet: Plastic glide Filling: 100% Foam

Finish: Mid-tone Rattan and black powder coat

Frame: Steel

Material: Wicker, Steel and Leather