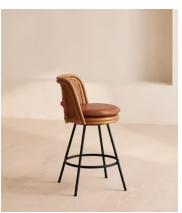

## Kaden Counter Stool

\$795 Regular price \$676 Member price

A rounded backrest crafted from hand-woven natural rattan encases a comfortable, removable leather seat pad.

The Kaden counter stool draws inspiration from the artisanal elements of Thai crafts, and mirrors the natural rattan detailing seen throughout Soho House Bangkok. Its swivel seat is designed to let you socialise from all angles.

## **Details**

Assembly required: No Composition: 100% Leather

Fabric: Leather Feet: Plastic glide Filling: 100% Foam

Finish: Mid-tone Rattan and black powder coat

Frame: Steel

Material: Wicker, Steel and Leather