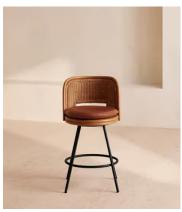

## Kaden Counter Stool

\$795 Regular price \$676 Member price

A rounded backrest crafted from hand-woven natural rattan encases a comfortable, removable leather seat pad.

The Kaden counter stool draws inspiration from the artisanal elements of Thai crafts, and mirrors the natural rattan detailing seen throughout Soho House Bangkok. Its swivel seat is designed to let you socialise from all angles.