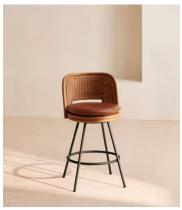

## Kaden Counter Stool

\$795 Regular price \$676 Member price

A rounded backrest crafted from hand-woven natural rattan encases a comfortable, removable leather seat pad.

The Kaden counter stool draws inspiration from the artisanal elements of Thai crafts, and mirrors the natural rattan detailing seen throughout Soho House Bangkok. Its swivel seat is designed to let you socialise from all angles.