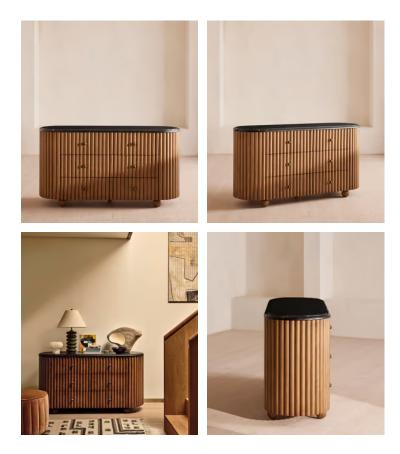

## Carlisle Six Drawer Dresser, Black Marquina Marble

| \$3,995 | Regular price |
|---------|---------------|
| \$3,396 | Member price  |

Accents of Spanish Marquina marble on the top and handles have natural grey veining that makes each piece unique.

Taking design cues from the channelled wood bars at White City House, the Carlise dresser is crafted from solid, laminated oak with a fluted finish. Softened by rounded corners, its silhouette is set on bun feet and fitted with six spacious drawers for storage.

## Dimensions

Dimensions: H80 x W150 x D50cm / H31.9 x W59.8 x D19.9" Weight: 134kg / 295.4lbs Packaged dimensions: H104 x W159 x D59cm / H40.9 x W62.6 x D23.2" Packaged weight: 155kg / 341.7lbs

## Details

Assembly required: No Clearance: 3.3" Drawer dimensions: H15.5 x W45 x D39cm Drawer height: 6.1" Drawer width: 17.7" Feet: Plastic glide Finish: Mid-tone Oak, Antique Brass and honed Marble Frame: Oak wood Handles: Black Marquina marble and aluminium Material: Oak wood, Plywood, MDF, Ash veneer, Black Marquina marble and Aluminum Removable legs: No Care instructions: Dust often using a clean, soft, dry and lint-free cloth.