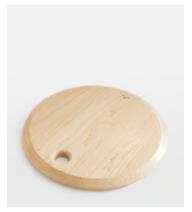

## Kinkell Maple Wooden Board, Large

\$338 \$165 Regular price \$287 \$132 Member price

This large Kinkell board has been carved from a solid maple wood, with natural variations for a one-of-a-kind piece. Ideal for serving a selection of cheeses, bread and crackers, its organic, round shape reflects the textures and forms seen throughout Soho Roc House, with a hole to hang above the kitchen sideboard once used.