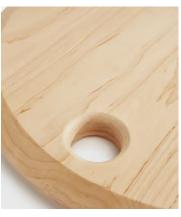

## Kinkell Maple Wooden Board, Large

\$338 \$165 Regular price \$287 \$132 Member price

This large Kinkell board has been carved from a solid maple wood, with natural variations for a one-of-a-kind piece. Ideal for serving a selection of cheeses, bread and crackers, its organic, round shape reflects the textures and forms seen throughout Soho Roc House, with a hole to hang above the kitchen sideboard once used.