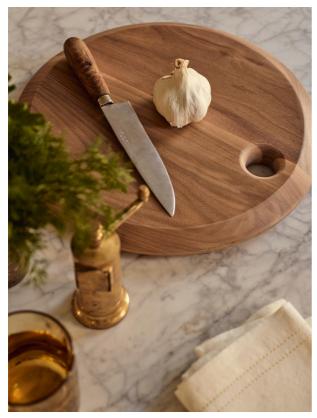

# Kinkell Dark Walnut Wooden Board, Medium

 $$140 \ Regular$ 

\$112 Membership

### Product details

This medium Kinkell board has been carved from a solid dark walnut wood, with natural variations for a one-of-a-kind piece. Ideal for serving a selection of cheeses, bread and crackers, its organic, round shape reflects the textures and forms seen throughout Soho Roc House, with a hole to hang above the kitchen sideboard once used.

### Dimensions

Product dimensions: H3 x W35 x D3cm / H1 x W14 x D1"

Product weight: 2kg / 4.4lbs

Packaged or boxed weight: 2kg / 4.4lbs