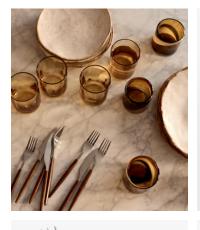

## Amsterdam Cutlery, Set of 24

\$140 Regular price \$119 Member price

Ideal for everyday use, our Amsterdam cutlery set comprises of 24 pieces. Inspired by the 1970s design aesthetic of 180 House, each piece has a slender, elegant shape in walnut veneer and stainless steel to elevate any dining experience, whether you're cooking for the family or entertaining guests.