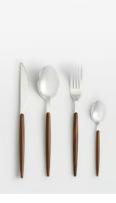

## Amsterdam Cutlery, Set of 24

\$140 Regular price \$119 Member price

Ideal for everyday use, our Amsterdam cutlery set comprises of 24 pieces. Inspired by the 1970s design aesthetic of 180 House, each piece has a slender, elegant shape in walnut veneer and stainless steel to elevate any dining experience, whether you're cooking for the family or entertaining guests.