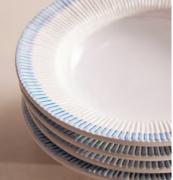

## Claudine Pasta Bowl, Set of Four

\$140 Regular price \$119 Member price

Our Claudine tableware is typical of French brocante-style crockery, with an eye-catching bright blue rim as a nod to classic French design. This is achieved through hand-painting the ceramic, which allows the colour to run through the ridges and create its unique pattern. Crafted by a set of skilled artisans in the countryside just outside Florence, each piece has a chunky, weighty feel to create a table display that you would find in Soho Farmhouse.