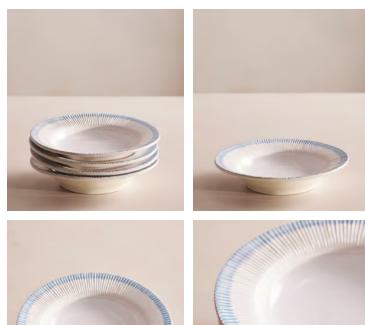

## Claudine Pasta Bowl, Set of Four

\$140 Regular price \$119 Member price

Our Claudine tableware is typical of French brocante-style crockery, with an eye-catching bright blue rim as a nod to classic French design. This is achieved through hand-painting the ceramic, which allows the colour to run through the ridges and create its unique pattern. Crafted by a set of skilled artisans in the countryside just outside Florence, each piece has a chunky, weighty feel to create a table display that you would find in Soho Farmhouse.