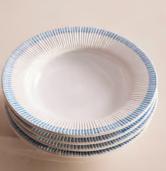

## Claudine Pasta Bowl, Set of Four

\$140 Regular price \$119 Member price

Our Claudine tableware is typical of French brocante-style crockery, with an eye-catching bright blue rim as a nod to classic French design. This is achieved through hand-painting the ceramic, which allows the colour to run through the ridges and create its unique pattern. Crafted by a set of skilled artisans in the countryside just outside Florence, each piece has a chunky, weighty feel to create a table display that you would find in Soho Farmhouse.