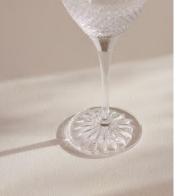

# Huxley Cut Crystal Red Wine Glass, Set of Four

Our Huxley crystal glassware has been crafted to elevate your drinking experience. The intricate design is inspired by Little House Mayfair as well as classic Regency-era design, with attention spent on every piece by a set of skilled craftspeople in Slovenia. Each glass is cut, polished and finished by hand to achieve brilliant clarity and sparkle, with a satisfying weighty feel. Featured is this set of four red wine glasses to add to your at-home bar.