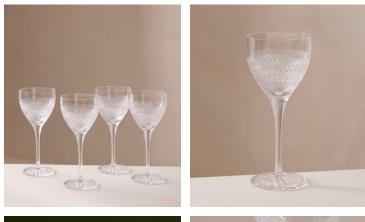

# Huxley Cut Crystal Red Wine Glass, Set of Four

Our Huxley crystal glassware has been crafted to elevate your drinking experience. The intricate design is inspired by Little House Mayfair as well as classic Regency-era design, with attention spent on every piece by a set of skilled craftspeople in Slovenia. Each glass is cut, polished and finished by hand to achieve brilliant clarity and sparkle, with a satisfying weighty feel. Featured is this set of four red wine glasses to add to your at-home bar.