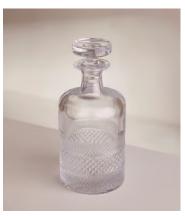

# Huxley Cut Crystal Decanter, Small

\$325 Regular price \$276 Member price

Our Huxley crystal glassware has been crafted to elevate your drinking experience. The intricate design is inspired by Little House Mayfair as well as classic Regency-era design, with attention spent on every piece by a set of skilled craftspeople in Slovenia. Each glass is cut, polished and finished by hand to achieve brilliant clarity and sparkle, with a satisfying weighty feel. Featured is this small decanter to add to your athome bar.

### **Dimensions**

Dimensions: H18 x W9 x D9cm / H7 x W3 x D3"

Weight: 1kg / 2.2lbs

Packaged dimensions: H30 x W20 x D26cm / H11.7 x W8 x D10.1"

Packaged weight: 1kg / 2.2lbs