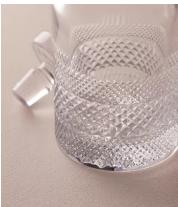

# Huxley Cut Crystal Decanter, Small

\$325 Regular price \$276 Member price

Our Huxley crystal glassware has been crafted to elevate your drinking experience. The intricate design is inspired by Little House Mayfair as well as classic Regency-era design, with attention spent on every piece by a set of skilled craftspeople in Slovenia. Each glass is cut, polished and finished by hand to achieve brilliant clarity and sparkle, with a satisfying weighty feel. Featured is this small decanter to add to your athome bar.

#### **Details**

Assembly required: No Dishwasher safe: No

Material: Lead free crystal glass

Microwave safe: No

Oven safe: No

Care instructions: Handwash only. Wipe with a soft, dry cloth. Do not

use abrasives or cleaners as they may damage the finish.