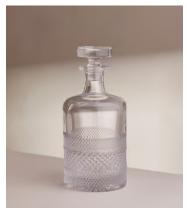

# Huxley Cut Crystal Decanter, Small

\$325 Regular price \$276 Member price

Our Huxley crystal glassware has been crafted to elevate your drinking experience. The intricate design is inspired by Little House Mayfair as well as classic Regency-era design, with attention spent on every piece by a set of skilled craftspeople in Slovenia. Each glass is cut, polished and finished by hand to achieve brilliant clarity and sparkle, with a satisfying weighty feel. Featured is this small decanter to add to your athome bar.

### **Dimensions**

Dimensions: H18 x W9 x D9cm / H7 x W3 x D3"

Weight: 1kg / 2.2lbs

Packaged dimensions: H30 x W20 x D26cm / H11.7 x W8 x D10.1"

Packaged weight: 1kg / 2.2lbs