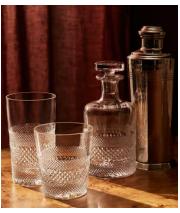

# Huxley Cut Crystal Decanter, Small

\$325 Regular price \$276 Member price

Our Huxley crystal glassware has been crafted to elevate your drinking experience. The intricate design is inspired by Little House Mayfair as well as classic Regency-era design, with attention spent on every piece by a set of skilled craftspeople in Slovenia. Each glass is cut, polished and finished by hand to achieve brilliant clarity and sparkle, with a satisfying weighty feel. Featured is this small decanter to add to your athome bar.