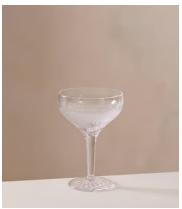

## Huxley Cut Crystal Coupe Glass, Set of Four

\$390 Regular price \$332 Member price

Our Huxley crystal glassware has been crafted to elevate your drinking experience. The intricate design is inspired by Little House Mayfair as well as classic Regency-era design, with attention spent on every piece by a set of skilled craftspeople in Slovenia. Each glass is cut, polished and finished by hand to achieve brilliant clarity and sparkle, with a satisfying weighty feel. Featured is this set of four Champagne coupes to add to your at-home bar.