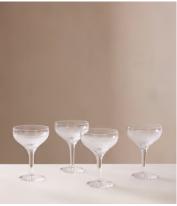

## Huxley Cut Crystal Coupe Glass, Set of Four

\$390 Regular price \$332 Member price

Our Huxley crystal glassware has been crafted to elevate your drinking experience. The intricate design is inspired by Little House Mayfair as well as classic Regency-era design, with attention spent on every piece by a set of skilled craftspeople in Slovenia. Each glass is cut, polished and finished by hand to achieve brilliant clarity and sparkle, with a satisfying weighty feel. Featured is this set of four Champagne coupes to add to your at-home bar.