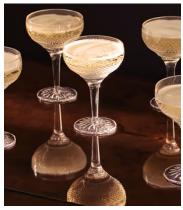

## Huxley Cut Crystal Coupe Glass, Set of Four

\$390 Regular price \$332 Member price

Our Huxley crystal glassware has been crafted to elevate your drinking experience. The intricate design is inspired by Little House Mayfair as well as classic Regency-era design, with attention spent on every piece by a set of skilled craftspeople in Slovenia. Each glass is cut, polished and finished by hand to achieve brilliant clarity and sparkle, with a satisfying weighty feel. Featured is this set of four Champagne coupes to add to your at-home bar.