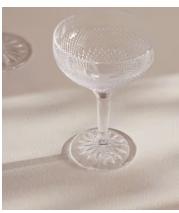

## Huxley Cut Crystal Coupe Glass, Set of Four

\$390 Regular price \$332 Member price

Our Huxley crystal glassware has been crafted to elevate your drinking experience. The intricate design is inspired by Little House Mayfair as well as classic Regency-era design, with attention spent on every piece by a set of skilled craftspeople in Slovenia. Each glass is cut, polished and finished by hand to achieve brilliant clarity and sparkle, with a satisfying weighty feel. Featured is this set of four Champagne coupes to add to your at-home bar.