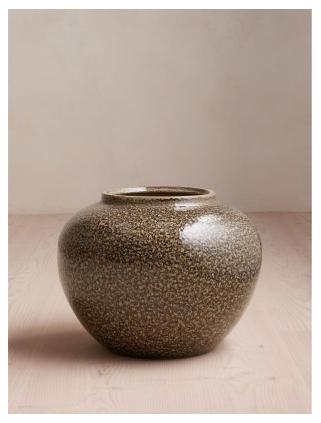

## Product details

Inspired by Soho House Barcelona, use our Hazel planter to display your plants inside the home. Designed with Roman earth and moonstone sand finishes and a reactive glaze, this piece has a vintage look with a bulbous shape. Each glaze applied is different to the next, making this pot a unique addition to your living space.

### **Dimensions**

Product dimensions:  $H38 \times W48 \times D48 \text{cm} / H15 \times W48 \times D48 \text{cm}$ 

W18.9 x D18.9"

Product weight: 11kg / 24.3lbs

Packaged or boxed dimensions: H47 x W56 x D56cm /