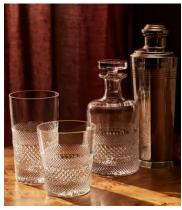

## Huxley Cut Crystal Rocks Glass, Set of Four

\$325 Regular price \$276 Member price

Our Huxley crystal glassware has been crafted to elevate your drinking experience. The intricate design is inspired by Little House Mayfair as well as classic Regency-era design, with attention spent on every piece by a set of skilled craftspeople in Slovenia. Each glass is cut, polished and finished by hand to achieve brilliant clarity and sparkle, with a satisfying weighty feel. Featured is this set of four lowball glasses, ideal for bringing added sophistication to spirits and short cocktails.