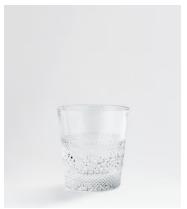

## Huxley Cut Crystal Rocks Glass, Set of Four

\$325 Regular price \$276 Member price

Our Huxley crystal glassware has been crafted to elevate your drinking experience. The intricate design is inspired by Little House Mayfair as well as classic Regency-era design, with attention spent on every piece by a set of skilled craftspeople in Slovenia. Each glass is cut, polished and finished by hand to achieve brilliant clarity and sparkle, with a satisfying weighty feel. Featured is this set of four lowball glasses, ideal for bringing added sophistication to spirits and short cocktails.