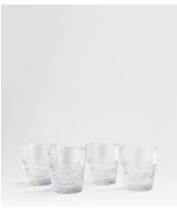

## Huxley Cut Crystal Rocks Glass, Set of Four

\$325 Regular price \$276 Member price

Our Huxley crystal glassware has been crafted to elevate your drinking experience. The intricate design is inspired by Little House Mayfair as well as classic Regency-era design, with attention spent on every piece by a set of skilled craftspeople in Slovenia. Each glass is cut, polished and finished by hand to achieve brilliant clarity and sparkle, with a satisfying weighty feel. Featured is this set of four lowball glasses, ideal for bringing added sophistication to spirits and short cocktails.