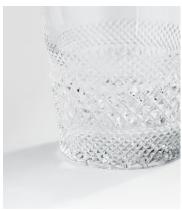

## Huxley Cut Crystal Rocks Glass, Set of Four

\$325 Regular price \$276 Member price

Our Huxley crystal glassware has been crafted to elevate your drinking experience. The intricate design is inspired by Little House Mayfair as well as classic Regency-era design, with attention spent on every piece by a set of skilled craftspeople in Slovenia. Each glass is cut, polished and finished by hand to achieve brilliant clarity and sparkle, with a satisfying weighty feel. Featured is this set of four lowball glasses, ideal for bringing added sophistication to spirits and short cocktails.