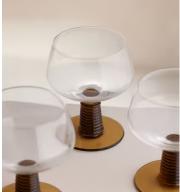

## Bennett Coupe Glass, Sepia, Set of Four

\$110 \$55 Regular price \$94 \$44 Member price

Ideal for bringing a vintage touch to evening entertaining, this set of four Bennett Champagne coupes feature a contrasting sepia stem and base with ribbed detailing, echoing the 1970s-inspired interiors of 180 House.

## Details

Assembly required: No Composition: Glass Dishwasher safe: No Material: Glass Microwave safe: No Oven safe: No Care instructions: Hand Wash Only