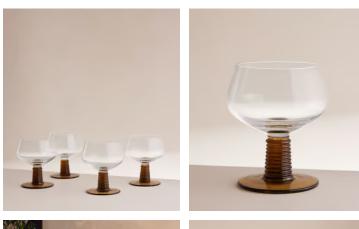

## Bennett Coupe Glass, Sepia, Set of Four

\$110 \$55 Regular price \$94 \$44 Member price

Ideal for bringing a vintage touch to evening entertaining, this set of four Bennett Champagne coupes feature a contrasting sepia stem and base with ribbed detailing, echoing the 1970s-inspired interiors of 180 House.

## Dimensions

Dimensions: H22 x W10 x D17cm / H9 x W4 x D7" Weight: 2kg / 4.4lbs Packaged dimensions: H32 x W29 x D25cm / H12.6 x W11.4 x D9.8" Packaged weight: 2kg / 4.4lbs