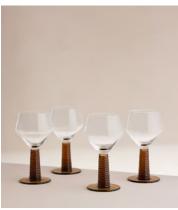

## Bennett Wine Glass, Sepia, Set of Four

\$110 \$55 Regular price \$94 \$44 Member price

Ideal for bringing a vintage touch to evening entertaining, this set of four Bennett wine glasses feature a contrasting sepia stem and base with ribbed detailing, echoing the 1970s-inspired interiors of 180 House.