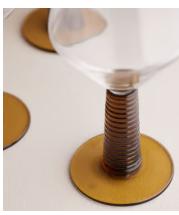

## Bennett Wine Glass, Sepia, Set of Four

\$110 \$55 Regular price \$94 \$44 Member price

Ideal for bringing a vintage touch to evening entertaining, this set of four Bennett wine glasses feature a contrasting sepia stem and base with ribbed detailing, echoing the 1970s-inspired interiors of 180 House.