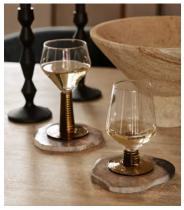

## Bennett Wine Glass, Sepia, Set of Four

\$110 \$55 Regular price \$94 \$44 Member price

Ideal for bringing a vintage touch to evening entertaining, this set of four Bennett wine glasses feature a contrasting sepia stem and base with ribbed detailing, echoing the 1970s-inspired interiors of 180 House.