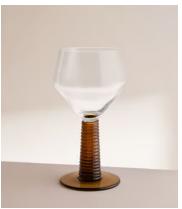

## Bennett Wine Glass, Sepia, Set of Four

\$110 \$55 Regular price \$94 \$44 Member price

Ideal for bringing a vintage touch to evening entertaining, this set of four Bennett wine glasses feature a contrasting sepia stem and base with ribbed detailing, echoing the 1970s-inspired interiors of 180 House.