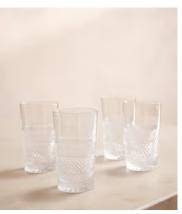

## Huxley Cut Crystal Highball Glass, Set of Four

\$325 Regular price \$276 Member price

Our Huxley crystal glassware has been crafted to elevate your drinking experience. The intricate design is inspired by Little House Mayfair as well as classic Regency-era design, with attention spent on every piece by a set of skilled craftspeople in Slovenia. Each glass is cut, polished and finished by hand to achieve brilliant clarity and sparkle, with a satisfying weighty feel. Featured is this set of four highball glasses, ideal for longer refreshing drinks and cocktails.