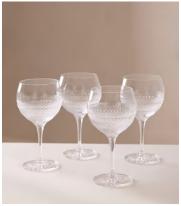

## Huxley Cut Crystal Gin Glass, Set of four

\$390 Regular price \$332 Member price

Our Huxley crystal glassware has been crafted to elevate your drinking experience. The intricate design is inspired by Little House Mayfair as well as classic Regency-era design, with attention spent on every piece by a set of skilled craftspeople in Slovenia. Each glass is cut, polished and finished by hand to achieve brilliant clarity and sparkle, with a satisfying weighty feel. Featured is this set of four gin glasses to add to your at-home bar.