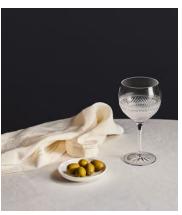

## Huxley Cut Crystal Gin Glass, Set of four

\$390 Regular price \$332 Member price

Our Huxley crystal glassware has been crafted to elevate your drinking experience. The intricate design is inspired by Little House Mayfair as well as classic Regency-era design, with attention spent on every piece by a set of skilled craftspeople in Slovenia. Each glass is cut, polished and finished by hand to achieve brilliant clarity and sparkle, with a satisfying weighty feel. Featured is this set of four gin glasses to add to your at-home bar.