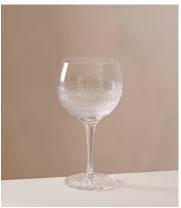

## Huxley Cut Crystal Gin Glass, Set of four

\$390 Regular price \$332 Member price

Our Huxley crystal glassware has been crafted to elevate your drinking experience. The intricate design is inspired by Little House Mayfair as well as classic Regency-era design, with attention spent on every piece by a set of skilled craftspeople in Slovenia. Each glass is cut, polished and finished by hand to achieve brilliant clarity and sparkle, with a satisfying weighty feel. Featured is this set of four gin glasses to add to your at-home bar.