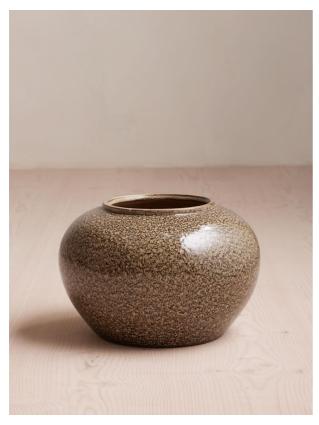

# Hazel Planter, Large

\$95 Regular

\$76 Membership

Sizes

Large

### Product details

Inspired by Soho House Barcelona, use our Hazel planter to display your plants inside the home. Designed with Roman earth and moonstone sand finishes and a reactive glaze, this piece has a vintage look with a bulbous shape. Each glaze applied is different to the next, making this pot a unique addition to your living space.