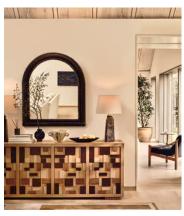

## Sandro Sideboard

\$4,795 \$3,355 Regular price \$4,076 \$2,684 Member price

Make a decorative statement in the home with our Sandro sideboard. Crafted in Portugal, a solid oak frame is brought to life with four mosaic front doors in oak, walnut and ash, echoing the 1960s-inspired dark wood panelling in the club of Soho House Holloway. Finished with brass inlay details for an added vintage touch, place in your hallway or living room to make a bold first impression.