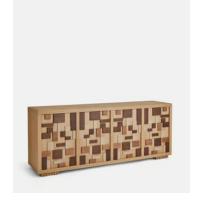

## Sandro Sideboard

\$4,795 \$3,355 Regular price \$4,076 \$2,684 Member price

Make a decorative statement in the home with our Sandro sideboard. Crafted in Portugal, a solid oak frame is brought to life with four mosaic front doors in oak, walnut and ash, echoing the 1960s-inspired dark wood panelling in the club of Soho House Holloway. Finished with brass inlay details for an added vintage touch, place in your hallway or living room to make a bold first impression.