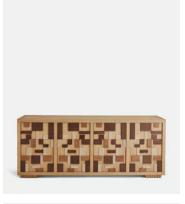

## Sandro Sideboard

\$4,795 \$3,355 Regular price \$4,076 \$2,684 Member price

Make a decorative statement in the home with our Sandro sideboard. Crafted in Portugal, a solid oak frame is brought to life with four mosaic front doors in oak, walnut and ash, echoing the 1960s-inspired dark wood panelling in the club of Soho House Holloway. Finished with brass inlay details for an added vintage touch, place in your hallway or living room to make a bold first impression.