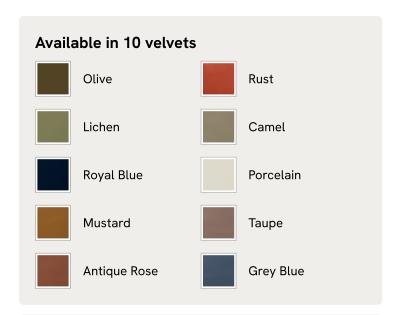

#### **Details**

Arm height: 24"

Assembly required: No

Composition: 85% Cotton 15% Polyester (100% Cotton pile)

Fabric: Velvet

Feet: Oak

Filling: Foam, feather down and fiber

Frame: Oak and Cane Removable cushions: Yes Removable legs: No