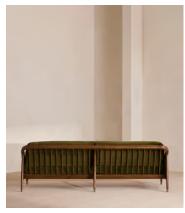

# Atlanta Four Seater Sofa, Velvet, Olive, US

\$4,995 Regular price

\$4,246 Member price

The Atlanta four-seater sofa has been upholstered in olive green velvet for a rich depth of colour and texture. A solid oak frame and natural rattan panelling play with contrasting textures, while a spindle back, capped feet and antique brass detail echo the styles seen throughout Shoreditch House.

Seat depth: 27.2" Seat height: 17.7" Seat width: 94.5"

Care instructions: Professional Upholstery Cleaning only