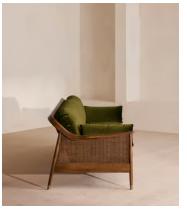

# Atlanta Four Seater Sofa, Velvet, Olive, US

\$4,995 Regular price

\$4,246 Member price

The Atlanta four-seater sofa has been upholstered in olive green velvet for a rich depth of colour and texture. A solid oak frame and natural rattan panelling play with contrasting textures, while a spindle back, capped feet and antique brass detail echo the styles seen throughout Shoreditch House.

#### **Details**

Arm height: 24"

Assembly required: No

Composition: 85% Cotton 15% Polyester (100% Cotton pile)

Fabric: Velvet

Feet: Oak

Filling: Foam, feather down and fiber

Frame: Oak and Cane Removable cushions: Yes Removable legs: No