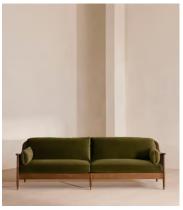

# Atlanta Four Seater Sofa, Velvet, Olive, US

\$4,995 Regular price

\$4,246 Member price

The Atlanta four-seater sofa has been upholstered in olive green velvet for a rich depth of colour and texture. A solid oak frame and natural rattan panelling play with contrasting textures, while a spindle back, capped feet and antique brass detail echo the styles seen throughout Shoreditch House.

#### **Dimensions**

**Dimensions:** H80.01 x W250.83 x D87cm / H31.5 x W99 x D34.3"

Weight: 75kg / 165.3lbs

Packaged dimensions: H83  $\times$  W259  $\times$  D100cm / H32.7  $\times$  W102  $\times$  D39.4"