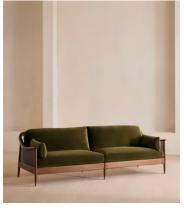

# Atlanta Four Seater Sofa, Velvet, Olive, US

\$4,995 Regular price

\$4,246 Member price

The Atlanta four-seater sofa has been upholstered in olive green velvet for a rich depth of colour and texture. A solid oak frame and natural rattan panelling play with contrasting textures, while a spindle back, capped feet and antique brass detail echo the styles seen throughout Shoreditch House.

#### **Dimensions**

**Dimensions:** H80.01 x W250.83 x D87cm / H31.5 x W99 x D34.3"

Weight: 75kg / 165.3lbs

Packaged dimensions: H83  $\times$  W259  $\times$  D100cm / H32.7  $\times$  W102  $\times$  D39.4"