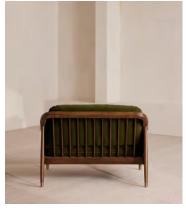

## Atlanta Loveseat, Velvet, Olive, US

\$2,995 Regular price \$2,546 Member price

The Atlanta loveseat has been upholstered in olive green velvet for a rich depth of colour and texture. A solid oak frame and natural rattan panelling play with contrasting textures, while a spindle back, capped feet and antique brass detail echo the styles seen throughout Shoreditch House.

#### **Details**

Arm height: 24"

Assembly required: No

Composition: 85% Cotton 15% Polyester (100% Cotton pile)

Fabric: Velvet
Feet: Oak

Filling: Foam, feather down and fiber

Frame: Oak and Cane Removable cushions: Yes Removable legs: No Seat depth: 27.2" Seat height: 17.7"