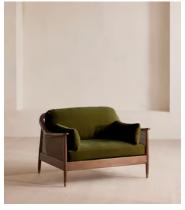

## Atlanta Loveseat, Velvet, Olive, US

\$2,995 Regular price \$2,546 Member price

The Atlanta loveseat has been upholstered in olive green velvet for a rich depth of colour and texture. A solid oak frame and natural rattan panelling play with contrasting textures, while a spindle back, capped feet and antique brass detail echo the styles seen throughout Shoreditch House.

#### **Details**

Arm height: 24"

Assembly required: No

Composition: 85% Cotton 15% Polyester (100% Cotton pile)

Fabric: Velvet
Feet: Oak

Filling: Foam, feather down and fiber

Frame: Oak and Cane Removable cushions: Yes Removable legs: No Seat depth: 27.2" Seat height: 17.7"