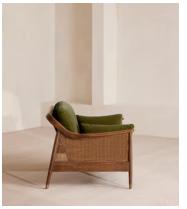

## Atlanta Loveseat, Velvet, Olive, US

\$2,995 Regular price \$2,546 Member price

The Atlanta loveseat has been upholstered in olive green velvet for a rich depth of colour and texture. A solid oak frame and natural rattan panelling play with contrasting textures, while a spindle back, capped feet and antique brass detail echo the styles seen throughout Shoreditch House.

#### **Details**

Arm height: 24"

Assembly required: No

Composition: 85% Cotton 15% Polyester (100% Cotton pile)

Fabric: Velvet
Feet: Oak

Filling: Foam, feather down and fiber

Frame: Oak and Cane Removable cushions: Yes Removable legs: No Seat depth: 27.2" Seat height: 17.7"