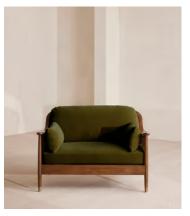

## Atlanta Loveseat, Velvet, Olive, US

\$2,995 Regular price \$2,546 Member price

The Atlanta loveseat has been upholstered in olive green velvet for a rich depth of colour and texture. A solid oak frame and natural rattan panelling play with contrasting textures, while a spindle back, capped feet and antique brass detail echo the styles seen throughout Shoreditch House.

#### **Details**

Arm height: 24"

Assembly required: No

Composition: 85% Cotton 15% Polyester (100% Cotton pile)

Fabric: Velvet
Feet: Oak

Filling: Foam, feather down and fiber

Frame: Oak and Cane Removable cushions: Yes Removable legs: No Seat depth: 27.2" Seat height: 17.7"