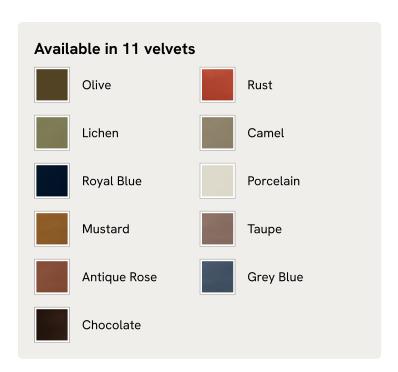

## Atlanta Loveseat, Velvet, Olive, US

\$2,995 Regular price \$2,546 Member price

The Atlanta loveseat has been upholstered in olive green velvet for a rich depth of colour and texture. A solid oak frame and natural rattan panelling play with contrasting textures, while a spindle back, capped feet and antique brass detail echo the styles seen throughout Shoreditch House.