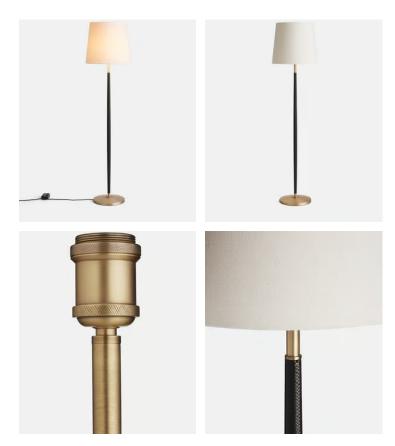

## Beckett Leather Floor Lamp, US

\$775 Regular price \$659 Member price

The sleek, masculine design of our Beckett floor lamp takes its cues from Soho House 76 Dean Street, where rich interiors can be found in one of Westminster's oldest townhouses. A leather-wrapped body with contrasting hand-stitched detail is complemented by a cream linen, tapered drum shade and an antique brass base. Made to emit a warm glow, place in any corner of the room or to light up a hallway.

## **Dimensions**

**Dimensions:** H159 x W40 x D40cm / H62.6 x W15.7 x D15.7"

Weight: 6kg / 13.2lbs

Packaged weight: 6kg / 13.2lbs

Number of boxes: 2

## **Details**

Assembly required: Yes, self assembly
Base dimensions: H52.4 x W11 x D11"
Bulb required: 1 / E26 / 6W Maximum
Bulb style: Tala 6W Porcelain II LED

Bulb(s) included: No Cable length: 70.9"

Dimmable: Yes, all portable lighting comes

Electrician required: No
Lighting Certification US: UL
Material: Leather, brass and Linen

Shade dimensions: H11.8 x W15.7 x D15.7"

Voltage: 110-120V

Care instructions: Clean with a soft dry cloth only. Do not use polishing agents, harsh chemicals or abrasive cleaners as they may damage the