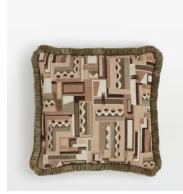

## Sampford Cushion

\$240 Regular price \$204 Member price

Our jacquard Sampford cushion takes its style cues from geometric fabrics seen in 180 House. Designed in-house, it's then been woven in Turkey and finished with tonal eyelash fringing for a subtle element of decoration. Mix and match with other cushions from our collection to dress a bed or sofa.