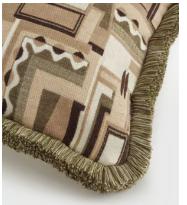

## Sampford Cushion

\$240 Regular price \$204 Member price

Our jacquard Sampford cushion takes its style cues from geometric fabrics seen in 180 House. Designed in-house, it's then been woven in Turkey and finished with tonal eyelash fringing for a subtle element of decoration. Mix and match with other cushions from our collection to dress a bed or sofa.