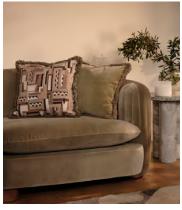

## Sampford Cushion

\$240 Regular price \$204 Member price

Our jacquard Sampford cushion takes its style cues from geometric fabrics seen in 180 House. Designed in-house, it's then been woven in Turkey and finished with tonal eyelash fringing for a subtle element of decoration. Mix and match with other cushions from our collection to dress a bed or sofa.