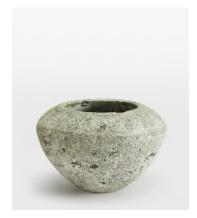

## Sagres Planter, Green, Small

\$125 \$60 Regular price \$106 \$48 Member price

The Sagres planter is inspired by the relaxed, coastal interiors of Soho Roc House in Mykonos. Crafted from cement, it has a raw, distressed texture that brings an earthy quality to patios and decking in a subtle green colourway.