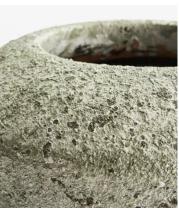

## Sagres Planter, Green, Small

\$125 \$60 Regular price \$106 \$48 Member price

The Sagres planter is inspired by the relaxed, coastal interiors of Soho Roc House in Mykonos. Crafted from cement, it has a raw, distressed texture that brings an earthy quality to patios and decking in a subtle green colourway.

## **Details**

Assembly required: No
Construction: Indoor
Material: Earthenware
Watertight: No

Care instructions: Fragile, handle with care. Wipe with a damp cloth