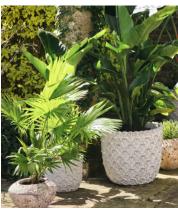

## Sagres Planter, Green, Small

\$125 \$60 Regular price \$106 \$48 Member price

The Sagres planter is inspired by the relaxed, coastal interiors of Soho Roc House in Mykonos. Crafted from cement, it has a raw, distressed texture that brings an earthy quality to patios and decking in a subtle green colourway.