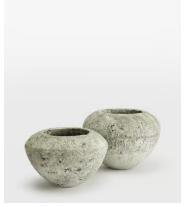

## Sagres Planter, Green, Small

\$125 \$60 Regular price \$106 \$48 Member price

The Sagres planter is inspired by the relaxed, coastal interiors of Soho Roc House in Mykonos. Crafted from cement, it has a raw, distressed texture that brings an earthy quality to patios and decking in a subtle green colourway.

## **Dimensions**

Dimensions: H19 x W28 x D28cm / H7.5 x W11 x D11"

Weight: 4kg / 8.8lbs

Packaged dimensions: H28 x W37 x D37cm / H11 x W14.6 x D14.6"

Packaged weight: 4kg / 8.8lbs