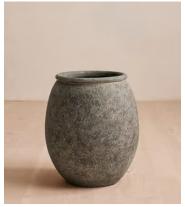

## Renata Farmhouse Planter, Wide

\$455 \$225 Regular price \$387 \$180 Member price

Our Renata planters are made to be mixed and matched with one another. Crafted in Indonesia, their organic textures are applied by hand using a sponged paint effect in neutral colours that echo the colour palette of Soho Farmhouse. Ideal for a variety of smaller plants such as ferns and calatheas to add a touch of greenery to any room.