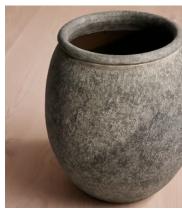

## Renata Farmhouse Planter, Wide

\$455 \$225 Regular price \$387 \$180 Member price

Our Renata planters are made to be mixed and matched with one another. Crafted in Indonesia, their organic textures are applied by hand using a sponged paint effect in neutral colours that echo the colour palette of Soho Farmhouse. Ideal for a variety of smaller plants such as ferns and calatheas to add a touch of greenery to any room.