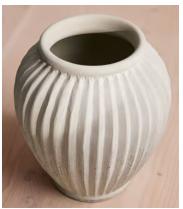

## Renata Farmhouse Planter, Small

\$260 \$130 Regular price \$221 \$104 Member price

Our Renata planters are made to be mixed and matched with one another. Crafted in Indonesia, their organic textures are applied by hand using a sponged paint effect in neutral colours that echo the colour palette of Soho Farmhouse. Ideal for a variety of smaller plants such as ferns and calatheas to add a touch of greenery to any room.

## **Details**

Assembly required: No Construction: Indoor Material: Earthenware Watertight: Yes