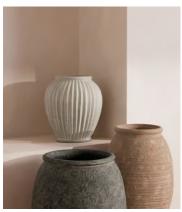

## Renata Farmhouse Planter, Small

\$260 \$130 Regular price \$221 \$104 Member price

Our Renata planters are made to be mixed and matched with one another. Crafted in Indonesia, their organic textures are applied by hand using a sponged paint effect in neutral colours that echo the colour palette of Soho Farmhouse. Ideal for a variety of smaller plants such as ferns and calatheas to add a touch of greenery to any room.