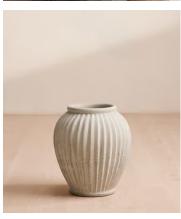

## Renata Farmhouse Planter, Small

\$260 \$130 Regular price \$221 \$104 Member price

Our Renata planters are made to be mixed and matched with one another. Crafted in Indonesia, their organic textures are applied by hand using a sponged paint effect in neutral colours that echo the colour palette of Soho Farmhouse. Ideal for a variety of smaller plants such as ferns and calatheas to add a touch of greenery to any room.

## **Dimensions**

**Dimensions:** H35.56 x W32.385 x D32.385cm / H14 x W12.8 x D12.8"

**Weight:** 11kg / 24.3lbs

Packaged dimensions: H46 x W41 x D41cm / H18 x W16 x D16"

Packaged weight: 11kg / 24.3lbs