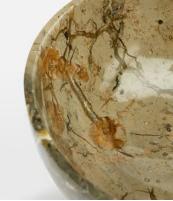

## Jasper Footed Bowl, Green

| <del>\$255</del> | \$125 | Regular price |
|------------------|-------|---------------|
| <del>\$217</del> | \$100 | Member price  |

This statement footed bowl has been sculpted from jasper and celebrates the beauty of natural stones. Sourced from West Java in Indonesia in a sea green colour, it displays differing variations in the stone, while echoing the relaxed glamour of Soho Roc House.

## Details

Assembly required: No Construction: Indoor Material: Marble Watertight: No