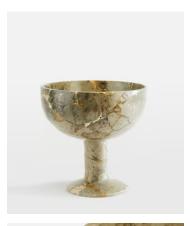

## Jasper Footed Bowl, Green

| <del>\$255</del> | \$125 | Regular price |
|------------------|-------|---------------|
| <del>\$217</del> | \$100 | Member price  |

This statement footed bowl has been sculpted from jasper and celebrates the beauty of natural stones. Sourced from West Java in Indonesia in a sea green colour, it displays differing variations in the stone, while echoing the relaxed glamour of Soho Roc House.

## Dimensions

Dimensions: H20 x W20 x D20cm / H35.4 x W8 x D8" Weight: 4kg / 8.8lbs Packaged dimensions: H45 x W45 x D23cm / H17.7 x W17.7 x D9.1" Packaged weight: 4kg / 8.8lbs

## Details

Assembly required: No Construction: Indoor Material: Marble Watertight: No