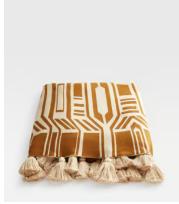

## Jordan Throw, Ochre, 140 x 200cm

| <del>\$200</del> | \$140 | Regular price |
|------------------|-------|---------------|
| <del>\$170</del> | \$112 | Member price  |

Our knitted Jordan throw will instantly bring life to a bed or sofa with its ochre geometric print. Drawing inspiration from the bedrooms at Shoreditch House, it's crafted in India from 100% cotton and finished with tassel detail for added texture.