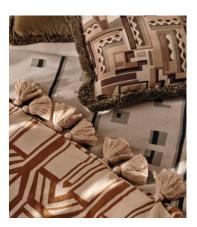

## Jordan Throw, Ochre, 140 x 200cm

| <del>\$200</del> | \$140 | Regular price |
|------------------|-------|---------------|
| <del>\$170</del> | \$112 | Member price  |

Our knitted Jordan throw will instantly bring life to a bed or sofa with its ochre geometric print. Drawing inspiration from the bedrooms at Shoreditch House, it's crafted in India from 100% cotton and finished with tassel detail for added texture.