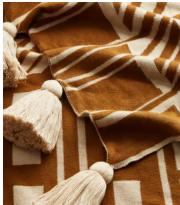

## Jordan Throw, Ochre, 140 x 200cm

| <del>\$200</del> | \$140 | Regular price |
|------------------|-------|---------------|
| <del>\$170</del> | \$112 | Member price  |

Our knitted Jordan throw will instantly bring life to a bed or sofa with its ochre geometric print. Drawing inspiration from the bedrooms at Shoreditch House, it's crafted in India from 100% cotton and finished with tassel detail for added texture.