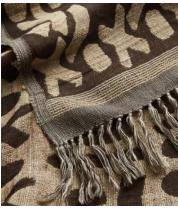

## Veda Throw, 140 x 200cm

\$340 Regular price \$289 Member price

Inspired by the bedrooms at Soho Roc House, the Veda throw embodies traditional artistry and craftsmanship. The quality of this piece is achieved using lightweight and luxurious Tussar silk. The process, called Ahimsa, is carried out in an ethical and peaceful manner within one of India's small cottage industries, where the production of silk helps support a community of silk farmers, spinners and weavers.

Created using a traditional abstract pattern and fringed edging, the Veda throw is designed to suit a variety of contemporary and minimalist interiors schemes.