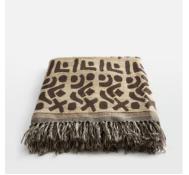

## Veda Throw, 140 x 200cm

\$340 Regular price \$289 Member price

Inspired by the bedrooms at Soho Roc House, the Veda throw embodies traditional artistry and craftsmanship. The quality of this piece is achieved using lightweight and luxurious Tussar silk. The process, called Ahimsa, is carried out in an ethical and peaceful manner within one of India's small cottage industries, where the production of silk helps support a community of silk farmers, spinners and weavers.

Created using a traditional abstract pattern and fringed edging, the Veda throw is designed to suit a variety of contemporary and minimalist interiors schemes.