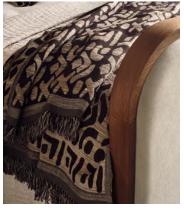

## Veda Throw, 140 x 200cm

\$340 Regular price \$289 Member price

Inspired by the bedrooms at Soho Roc House, the Veda throw embodies traditional artistry and craftsmanship. The quality of this piece is achieved using lightweight and luxurious Tussar silk. The process, called Ahimsa, is carried out in an ethical and peaceful manner within one of India's small cottage industries, where the production of silk helps support a community of silk farmers, spinners and weavers.

Created using a traditional abstract pattern and fringed edging, the Veda throw is designed to suit a variety of contemporary and minimalist interiors schemes.