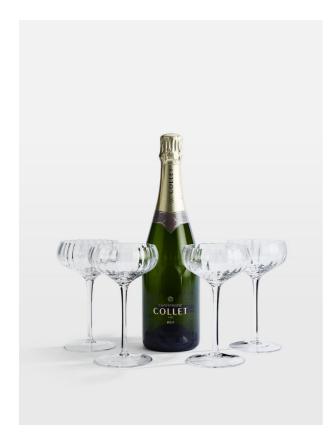

# Pembroke Champagne Coupe And Collet Set

\$130 Regular

\$111 Membership

### Product details

Our House Champagne, Collet, can be found behind the bar at Soho Houses around the world, served ice cold. Now you can enjoy it from the comfort of your own home, too, with our Pembroke Champagne gift set. Crafted in Poland, Eastern European glass is known for its brilliant clarity, and our Pembroke glassware is no exception. Every single piece touches several pairs of hands during the creative process, including a master glassblower who oversees the entire production. Accented with soft, scalloped detail, this optic decoration echoes the glassware used in our first House at 40 Greek Street in London.

#### Details

Includes: Set of four Pembroke coupe glasses and one 75cl bottle of Collet Brut Champagne