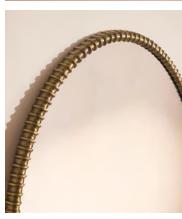

## Nel Oval Mirror

\$1,595 Regular price \$1,356 Member price

The antique brass finish of our Nel oval mirror echoes the Art Deco and 1940s-inspired interiors of Soho House Paris. Detailed with an organic ribbed finish for added texture and depth, hang either portrait or landscape in any room of the home.