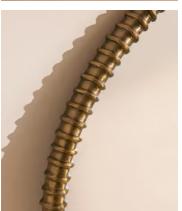

## Nel Oval Mirror

\$1,595 Regular price \$1,356 Member price

The antique brass finish of our Nel oval mirror echoes the Art Deco and 1940s-inspired interiors of Soho House Paris. Detailed with an organic ribbed finish for added texture and depth, hang either portrait or landscape in any room of the home.