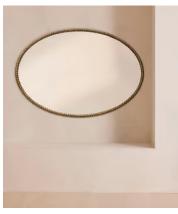

## Nel Oval Mirror

\$1,595 Regular price \$1,356 Member price

The antique brass finish of our Nel oval mirror echoes the Art Deco and 1940s-inspired interiors of Soho House Paris. Detailed with an organic ribbed finish for added texture and depth, hang either portrait or landscape in any room of the home.