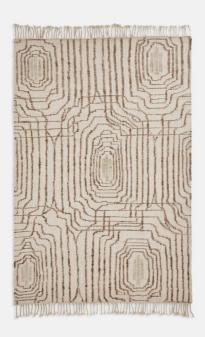

# Raimundo Rug, 300 X 420cm

\$4,285 Regular

\$3,642 Membership

Sizes

5'7" x 7'10", 6'7" x 9'10", 8'10" x 11'10", 9'10" x 13'9" , 7.8 x 11.8" (Swatch)

### Product details

The Raimundo is a dhurrie rug, also known as a flat-woven rug. Handcrafted in India from a combination of wool and jute. Our skilled artisans use a traditional technique to create them for hardwearing and timeless appeal. Made to work in a variety of different interiors and locations, place in an area with high footfall such as the living room and dining room.

#### Details

Assembled size: 300 x 420cm Assembly required: No Care instructions: Spot Clean Only Composition: Wool 65% Jute 16% Cotton 14% Polyester 5% Handmade: Handmade Rug style: Abstract