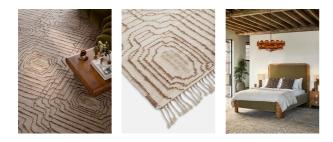

# Raimundo Rug, 300 X 420cm

\$4,285 Regular

\$3,642 Membership

Sizes

5'7" x 7'10", 6'7" x 9'10", 8'10" x 11'10", 9'10" x 13'9" , 7.8 x 11.8" (Swatch)

### Product details

The Raimundo is a dhurrie rug, also known as a flat-woven rug. Handcrafted in India from a combination of wool and jute. Our skilled artisans use a traditional technique to create them for hardwearing and timeless appeal. Made to work in a variety of different interiors and locations, place in an area with high footfall such as the living room and dining room.

#### Details

Assembled size: 300 x 420cm Assembly required: No Care instructions: Spot Clean Only Composition: Wool 65% Jute 16% Cotton 14% Polyester 5% Handmade: Handmade Rug style: Abstract