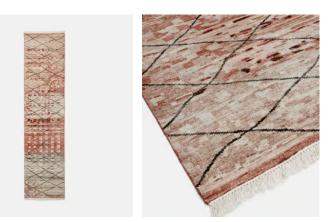

# Holstein Runner, 75 x 250cm

\$2,295 \$1,721 Regular price \$1,951 \$1,377 Member price

Echoing the vintage-inspired rugs seen at Soho Farmhouse, our Holstein runner is designed in-house with soft tones and a diamond pattern overlay. Hand-knotted in India, each is crafted using traditional techniques and takes up to six months to make with 64 knots per square inch.