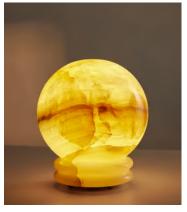

## Ayesha table Lamp, US

\$850 \$680 Regular price \$723 \$544 Member price

Crafted from turned onyx stone, each of our globe Ayesha table lamps is unique to the next in colour, depth and contrast. Mirroring the 1970s interiors of 180 House, the spherical design sits on a ribbed base with a glossy finish. All of our portable lamps are fitted with dimmer switches, allowing you to tailor the light level to your mood.