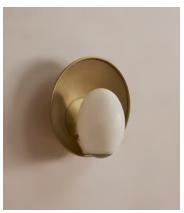

## Avena Wall Light, Alabaster Globe, US

\$795 Regular price \$676 Member price

A mix of contemporary shapes and finishes makes our Avena wall light one of a kind. Inspired by Soho House Rome, an alabaster oval globe sits on a precious brass dish with a circular back. Each pattern in the alabaster stone varies, making each piece unique to the next. Place either side of the bathroom mirror for a soft lighting scheme with a modern twist.