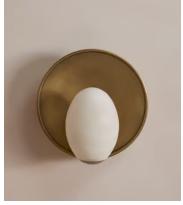

## Avena Wall Light, Alabaster Globe, US

\$795 Regular price \$676 Member price

A mix of contemporary shapes and finishes makes our Avena wall light one of a kind. Inspired by Soho House Rome, an alabaster oval globe sits on a precious brass dish with a circular back. Each pattern in the alabaster stone varies, making each piece unique to the next. Place either side of the bathroom mirror for a soft lighting scheme with a modern twist.