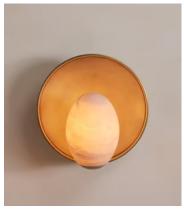

## Avena Wall Light, Alabaster Globe, US

\$795 Regular price \$676 Member price

A mix of contemporary shapes and finishes makes our Avena wall light one of a kind. Inspired by Soho House Rome, an alabaster oval globe sits on a precious brass dish with a circular back. Each pattern in the alabaster stone varies, making each piece unique to the next. Place either side of the bathroom mirror for a soft lighting scheme with a modern twist.