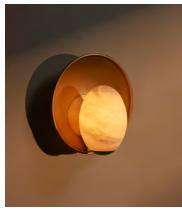

## Avena Wall Light, Alabaster Globe, US

\$795 Regular price \$676 Member price

A mix of contemporary shapes and finishes makes our Avena wall light one of a kind. Inspired by Soho House Rome, an alabaster oval globe sits on a precious brass dish with a circular back. Each pattern in the alabaster stone varies, making each piece unique to the next. Place either side of the bathroom mirror for a soft lighting scheme with a modern twist.