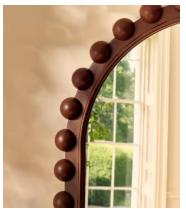

## Emilia Mirror, Floor

\$2,595 Regular price \$2,206 Member price

A decor piece with endless impact, our Emilia floor mirror features an oversized statement arch frame with carved bobble detail. Crafted from solid dark ash, it reflects similar styles seen in Shoreditch House. Place in any room to recreate the House's signature look and open up your space.