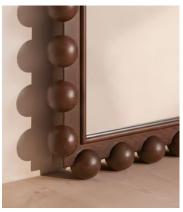

## Emilia Mirror, Floor

\$2,595 Regular price \$2,206 Member price

A decor piece with endless impact, our Emilia floor mirror features an oversized statement arch frame with carved bobble detail. Crafted from solid dark ash, it reflects similar styles seen in Shoreditch House. Place in any room to recreate the House's signature look and open up your space.