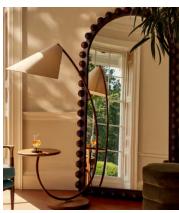

## Emilia Mirror, Floor

\$2,595 Regular price \$2,206 Member price

A decor piece with endless impact, our Emilia floor mirror features an oversized statement arch frame with carved bobble detail. Crafted from solid dark ash, it reflects similar styles seen in Shoreditch House. Place in any room to recreate the House's signature look and open up your space.