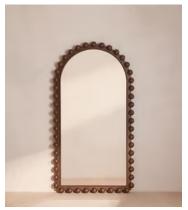

## Emilia Mirror, Floor

\$2,595 Regular price \$2,206 Member price

A decor piece with endless impact, our Emilia floor mirror features an oversized statement arch frame with carved bobble detail. Crafted from solid dark ash, it reflects similar styles seen in Shoreditch House. Place in any room to recreate the House's signature look and open up your space.