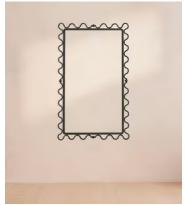

## Pia Mirror

\$895 Regular price \$761 Member price

A mix of oversized silhouettes and detailed frames adds a fresh look to your interiors, as with our tall Pia mirror. Designed to accent your space, it features a sculptural wave border in a matte black metal. Inspired by Soho House Paris, hang either portrait or landscape in any room of the home.