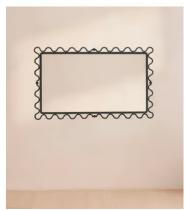

## Pia Mirror

\$895 Regular price \$761 Member price

A mix of oversized silhouettes and detailed frames adds a fresh look to your interiors, as with our tall Pia mirror. Designed to accent your space, it features a sculptural wave border in a matte black metal. Inspired by Soho House Paris, hang either portrait or landscape in any room of the home.