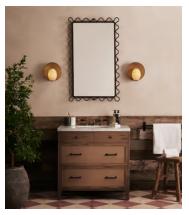

## Pia Mirror

\$895 Regular price \$761 Member price

A mix of oversized silhouettes and detailed frames adds a fresh look to your interiors, as with our tall Pia mirror. Designed to accent your space, it features a sculptural wave border in a matte black metal. Inspired by Soho House Paris, hang either portrait or landscape in any room of the home.