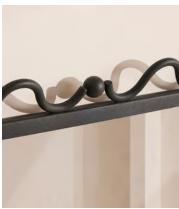

## Pia Mirror

\$895 Regular price \$761 Member price

A mix of oversized silhouettes and detailed frames adds a fresh look to your interiors, as with our tall Pia mirror. Designed to accent your space, it features a sculptural wave border in a matte black metal. Inspired by Soho House Paris, hang either portrait or landscape in any room of the home.