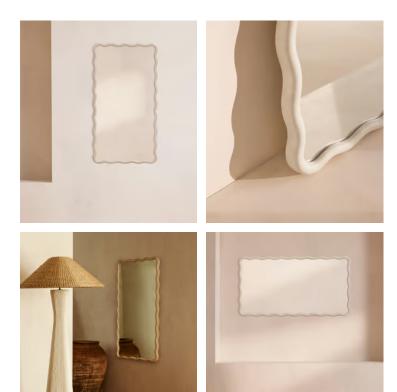

## Colwick Mirror

\$1,295 Regular price \$1,101 Member price

Characterised by a sculptural wave frame, our Colwick mirror takes its design cues from the 1970s-inspired Scandinavian designs seen in Soho House Stockholm. Crafted from whitewashed poplar wood, place above a mantelpiece or in the bedroom.