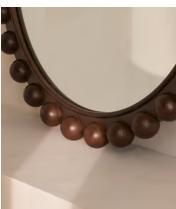

## Emilia Mirror, Round

\$1,945 Regular price \$1,653 Member price

A decor piece with endless impact, our Emilia round mirror features a bobble frame that's been carved for extra definition. Crafted from solid dark oak, it reflects similar styles seen in Shoreditch House. Place above a mantelpiece or in the bedroom to recreate the House's signature look and open up your space.

## Details

Assembly required: No Bathroom safe: No Wall fixtures included: No Wall leaning only: No

**Care instructions**: Clean with a soft dry cloth only. Do not use polishing agents, harsh chemicals or abrasive cleaners as they may damage the finish.