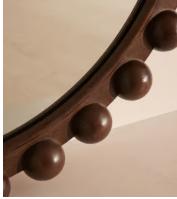

## Emilia Mirror, Round

\$1,945 Regular price \$1,653 Member price

A decor piece with endless impact, our Emilia round mirror features a bobble frame that's been carved for extra definition. Crafted from solid dark oak, it reflects similar styles seen in Shoreditch House. Place above a mantelpiece or in the bedroom to recreate the House's signature look and open up your space.

## Details

Assembly required: No Bathroom safe: No Wall fixtures included: No Wall leaning only: No

**Care instructions**: Clean with a soft dry cloth only. Do not use polishing agents, harsh chemicals or abrasive cleaners as they may damage the finish.