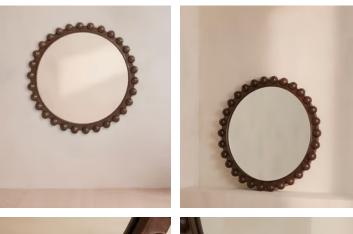

## Emilia Mirror, Round

\$1,945 Regular price \$1,653 Member price

A decor piece with endless impact, our Emilia round mirror features a bobble frame that's been carved for extra definition. Crafted from solid dark oak, it reflects similar styles seen in Shoreditch House. Place above a mantelpiece or in the bedroom to recreate the House's signature look and open up your space.

## Dimensions

Dimensions: H107.9 x W107.9 x D8.2cm / H42.5 x W42.5 x D3.2" Weight: 21kg / 46.3lbs Packaged weight: 21kg / 46.3lbs