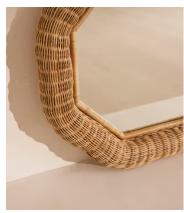

## Marlow Mirror, Tall

\$1,295 \$775 Regular price \$1,101 \$620 Member price

Our Marlow mirror is inspired by the organic material finishes found in Little Beach House Malibu in a washed, handwoven rattan design. Reflecting the calm of its coastal setting, the tall design transforms your space while adding a fresh, artisanal feel to your interiors.

## **Details**

Assembly required: No Bathroom safe: No

Wall fixtures included: No Wall leaning only: No

**Care instructions**: Clean with a soft dry cloth only. Do not use polishing agents, harsh chemicals or abrasive cleaners as they may damage the finish.