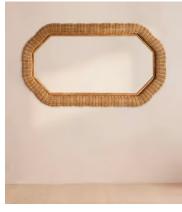

## Marlow Mirror, Tall

\$1,295 \$775 Regular price \$1,101 \$620 Member price

Our Marlow mirror is inspired by the organic material finishes found in Little Beach House Malibu in a washed, handwoven rattan design. Reflecting the calm of its coastal setting, the tall design transforms your space while adding a fresh, artisanal feel to your interiors.