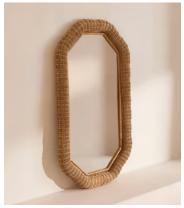

## Marlow Mirror, Tall

\$1,295 \$775 Regular price \$1,101 \$620 Member price

Our Marlow mirror is inspired by the organic material finishes found in Little Beach House Malibu in a washed, handwoven rattan design. Reflecting the calm of its coastal setting, the tall design transforms your space while adding a fresh, artisanal feel to your interiors.