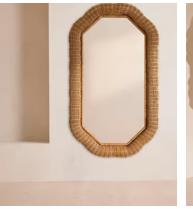

## Marlow Mirror, Tall

\$1,295 \$775 Regular price \$1,101 \$620 Member price

Our Marlow mirror is inspired by the organic material finishes found in Little Beach House Malibu in a washed, handwoven rattan design. Reflecting the calm of its coastal setting, the tall design transforms your space while adding a fresh, artisanal feel to your interiors.