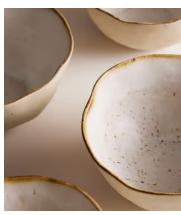

## Emden Cereal Bowl, Set of Four

\$111 Regular price \$94 Member price

The speckled, matte glaze of our Emden dining collection echoes the rustic aesthetic of Soho Farmhouse beautifully, and has been hand applied and decorated by expert artisans in Portugal. A comfy, organic shape simply adds to the charm of the collection. Complete this set of four cereal bowls with the matching side and dinner plates for both relaxed dining and entertaining.