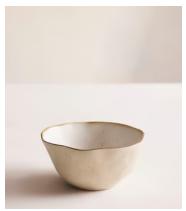

## Emden Cereal Bowl, Set of Four

\$111 Regular price \$94 Member price

The speckled, matte glaze of our Emden dining collection echoes the rustic aesthetic of Soho Farmhouse beautifully, and has been hand applied and decorated by expert artisans in Portugal. A comfy, organic shape simply adds to the charm of the collection. Complete this set of four cereal bowls with the matching side and dinner plates for both relaxed dining and entertaining.