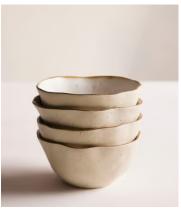

## Emden Cereal Bowl, Set of Four

\$111 Regular price \$94 Member price

The speckled, matte glaze of our Emden dining collection echoes the rustic aesthetic of Soho Farmhouse beautifully, and has been hand applied and decorated by expert artisans in Portugal. A comfy, organic shape simply adds to the charm of the collection. Complete this set of four cereal bowls with the matching side and dinner plates for both relaxed dining and entertaining.